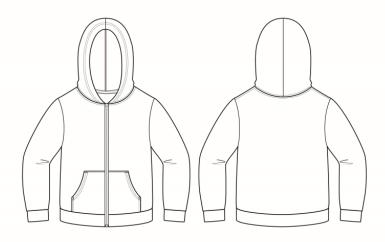

## **MEASUREMENT SPECIFICATION REPORT**

STYLE # 3739T - TODDLER FULL ZIP HOODIE

**FABRICATION** 

30/1 52% AIRLUME COMBED AND RING-SPUN COTTON, 48% POLYESTER

| Points of Measurement (inches)     | <b>2</b> T | 3T     | 4T     | 5T     |
|------------------------------------|------------|--------|--------|--------|
| All measurements are measured flat |            |        |        |        |
| Body Length From HPS               | 14 3/8     | 15 3/8 | 16 3/8 | 17 3/8 |
| Chest                              | 12 1/8     | 13 1/8 | 14 1/8 | 15 1/8 |